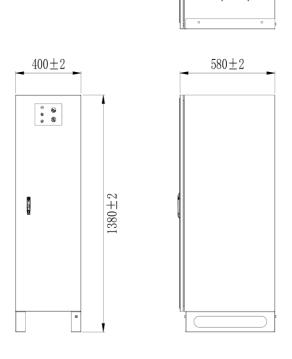

## Outdoor | Pre-Wired | IP55 | 19" Rack | 580W × 1380H × 400D

- > IP55 robust protection
- Pre-wired ready to connect
- Up to 4 SIMPO 5000 Modules
- Waterproof threading Holes

| Parameter                   | Data               |
|-----------------------------|--------------------|
| Number of Slots             | 4                  |
| Dimension (W × H × D)       | 580mm×1380mm×400mm |
| Weight (Gross / Net)        | 59kg / 52kg        |
| Maximum Output Current      | 250A               |
| IP Rate                     | IP55               |
| Anti-Corrosion              | C4M                |
| Cooling                     | Natural            |
| Operating Temperature Range | -20 °C ~ 60 °C     |
| Power Cables                | Pre-wired          |
| Color                       | White              |
| Operating Altitude          | 3000m              |