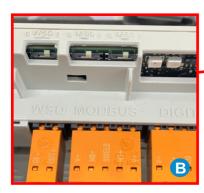

**DO NOT** offset plug White = GND Red = M1-Black = M1+

Set **MB1** switch **ON** for a single unit or last in chain **OFF** for all others

Chained Modbus for multiple units. See Fronius GEN24 installation manual for more details

Single unit or last in the chain

Set incrementing addresses starting from 1

Please ensure to run the SP LINK site configuration Wizard. View installation Note: IN0061 www.selectronic.com.au/support