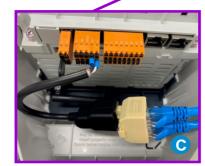

**DO NOT** offset plug White = GND Red = M1-Black = M1+

Set **MB1** switch **ON** for a single unit or last in chain **OFF** for all others

Chained Modbus for multiple units. See Fronius GEN24 installation manual for more details

Single unit or last in the chain

Set incrementing addresses starting from 1

Please ensure to run the SP LINK site configuration Wizard. View installation Note: IN0061 www.selectronic.com.au/support