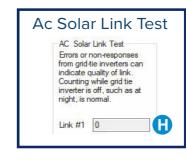

## selectronic SP PRO Series 2i

## **Fronius GEN24 Primo Installation Overview**

Must be read in conjunction with Fronius Primo and SP PRO installation notes.

SP PRO requires Version 15.23 and ACC Version 5.01 or higher. Not compatible with the SP PRO models SPMC240-AU, SPMC241-AU, SPMC1201 only when On-Grid.







**DO NOT** offset plug White = GND Red = M1-Black = M1+



Set **MB1** switch **ON** for a single unit or last in chain **OFF** for all others



Chained Modbus for multiple units. See Fronius GEN24 installation manual for more details



Single unit or last in the chain















Set incrementing addresses starting from 1







Please ensure to run the SP LINK site configuration Wizard. View installation Note: IN0061 www.selectronic.com.au/support