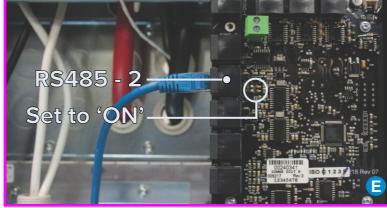

**DO NOT** offset plug White = GND Red = M1-Black = M1+

Set **MB1** switch **ON** for a single unit or last in chain **OFF** for all others

Chained Modbus for multiple units. See Fronius GEN24 installation manual for more details