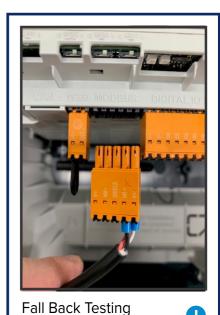

**DO NOT** offset plug White = GND Red = M1-Black = M1+

Set **MB1** switch **ON** for a single unit or last in chain **OFF** for all others

Chained Modbus for multiple units. See Fronius GEN24 installation manual for more details

Single unit or last in the chain

Set incrementing addresses starting from 1

Please ensure to run the SP LINK site configuration Wizard. View installation Note: IN0061 www.selectronic.com.au/support