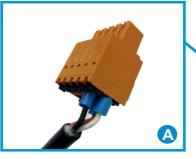

**DO NOT** offset plug White = GND Red = M1-Black = M1+

Set **MB1** switch **ON** for a single unit or last in chain **OFF** for all others

Chained Modbus for multiple units. See Fronius GEN24 installation manual for more details