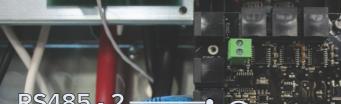

**DO NOT** offset plug White = GND Red = M1-Black = M1+

Set **MB1** switch **ON** for a single unit or last in chain **OFF** for all others

Chained Modbus for multiple units. See Fronius GEN24 installation manual for more details

Single unit or last in the chain

Set incrementing addresses starting from 1

Please ensure to run the SP LINK site configuration Wizard. View installation Note: IN0061 www.selectronic.com.au/support