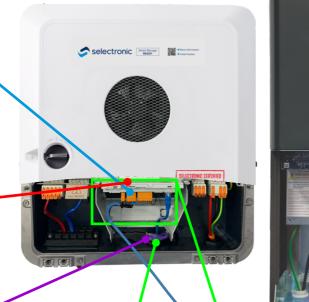

**DO NOT** offset plug White = GND Red = M1-Black = M1+

Set **MB1** switch **ON** for a single unit or last in chain **OFF** for all others

Chained Modbus for multiple units. See Fronius GEN24 installation manual for more details

Single unit or last in the chain

Set incrementing addresses starting from 1

Please ensure to run the SP LINK site configuration Wizard. View installation Note: IN0061 www.selectronic.com.au/support