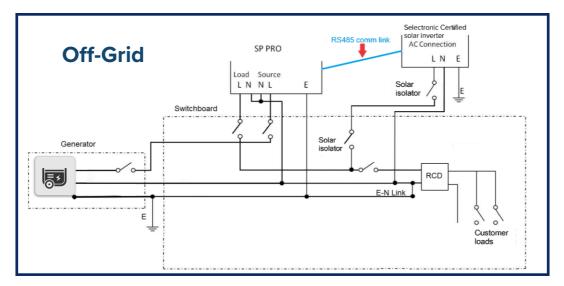

## selectronic SP PRO Series 2i

## **Fronius GEN24 Primo Installation Overview**

Must be read in conjunction with Fronius Primo and SP PRO installation notes.

SP PRO requires Version 15.23 and ACC Version 5.01 or higher. Not compatible with the SP PRO models SPMC240-AU, SPMC241-AU, SPMC1201 only when On-Grid.