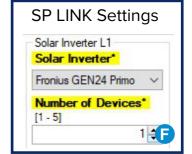

Single unit or last in the chain

Set incrementing addresses starting from 1

Please ensure to run the SP LINK site configuration Wizard. View installation Note: IN0061 www.selectronic.com.au/support