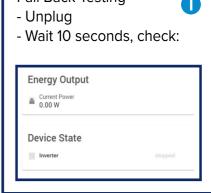

## selectronic SP PRO Series 2i

## **Fronius GEN24 Primo Installation Overview**

Must be read in conjunction with Fronius Primo and SP PRO installation notes.

SP PRO requires Version 15.23 and ACC Version 5.01 or higher. Not compatible with the SP PRO models SPMC240-AU, SPMC241-AU, SPMC1201 only when On-Grid.







**DO NOT** offset plug White = GND Red = M1-Black = M1+



Set **MB1** switch **ON** for a single unit or last in chain **OFF** for all others



Chained Modbus for multiple units. See Fronius GEN24 installation manual for more details



Single unit or last in the chain















Set incrementing addresses starting from 1







Please ensure to run the SP LINK site configuration Wizard. View installation Note: IN0061 www.selectronic.com.au/support