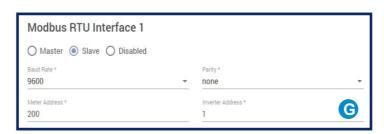

Single unit or last in the chain

Set incrementing addresses starting from 1

Please ensure to run the SP LINK site configuration Wizard. View installation Note: IN0061 www.selectronic.com.au/support