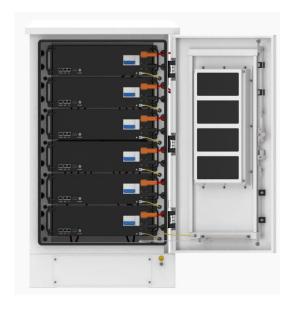

## SIMPO Cabinet6+

SIMPO Cabinet6+ is designed for outdoor applications to SIMPO 5000 in harsh environments. Easy installation process with prewired cables. It is suitable for internal and external installations.

- > IP55 robust protection
- Pre-wired ready to connect
- Up to 6 SIMPO 5000 Modules
- Waterproof threading Holes

| Parameter                   | Data               |
|-----------------------------|--------------------|
| Number of Slots             | 6                  |
| Dimension (W × H × D)       | 680mm×1175mm×700mm |
| Weight (Gross / Net)        | 125kg / 117kg      |
| Maximum Output Current      | 400A               |
| IP Rate                     | IP55               |
| Anti-Corrosion              | C4M                |
| Cooling                     | Natural            |
| Operating Temperature Range | -20 °C ~ 60 °C     |
| Power Cables                | Pre-wired          |
| Color                       | White              |
| Operating Altitude          | 3000m              |