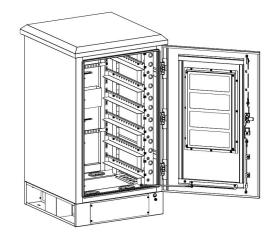

## SIMPO Cabinet6+

SIMPO Cabinet6+ is designed for outdoor applications to SIMPO 5000 in harsh environments. Easy installation process with prewired cables. It is suitable for internal and external installations.

- > IP55 robust protection
- Pre-wired ready to connect
- Up to 6 SIMPO 5000 Modules
- Waterproof threading Holes

| Parameter                   | Data               |
|-----------------------------|--------------------|
| Number of Slots             | 6                  |
| Dimension (W × H × D)       | 680mm×1175mm×700mm |
| Weight (Gross / Net)        | 125kg / 117kg      |
| Maximum Output Current      | 400A               |
| IP Rate                     | IP55               |
| Anti-Corrosion              | C4M                |
| Cooling                     | Natural            |
| Operating Temperature Range | -20 °C ~ 60 °C     |
| Power Cables                | Pre-wired          |
| Color                       | White              |
| Operating Altitude          | 3000m              |