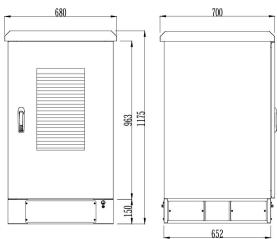

## Outdoor | Pre-Wired | IP55 | 19" Rack | 680W × 1175H × 700D

- > IP55 robust protection
- Pre-wired ready to connect
- Up to 6 SIMPO 5000 Modules
- Waterproof threading Holes

| Parameter                   | Data               |
|-----------------------------|--------------------|
| Number of Slots             | 6                  |
| Dimension (W × H × D)       | 680mm×1175mm×700mm |
| Weight (Gross / Net)        | 125kg / 117kg      |
| Maximum Output Current      | 400A               |
| IP Rate                     | IP55               |
| Anti-Corrosion              | C4M                |
| Cooling                     | Natural            |
| Operating Temperature Range | -20 °C ~ 60 °C     |
| Power Cables                | Pre-wired          |
| Color                       | White              |
| Operating Altitude          | 3000m              |