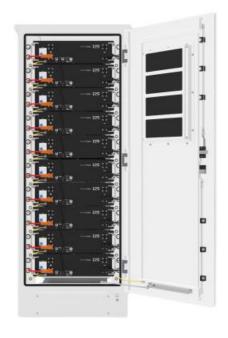

## SIMPO Cabinet10+

SIMPO Cabinet10+ is designed for outdoor applications with SIMPO 5000 in harsh environments. It features an easy installation process with prewired cables and is suitable for both internal and external installations."

- > IP55 robust protection
- Pre-wired ready to connect
- > Up to 10 SIMPO 5000 Modules
- Waterproof threading Holes

| Parameter                   | Data               |
|-----------------------------|--------------------|
| Number of Slots             | 10                 |
| Dimension (W × H × D)       | 680mm×1740mm×700mm |
| Weight (Gross / Net)        | 142kg / 132kg      |
| Maximum Output Current      | 700A               |
| IP Rate                     | IP55               |
| Anti-Corrosion              | C4M                |
| Cooling                     | Natural            |
| Operating Temperature Range | -20 °C ~ 60 °C     |
| Power Cables                | Pre-wired          |
| Color                       | White              |
| Operating Altitude          | 3000m              |