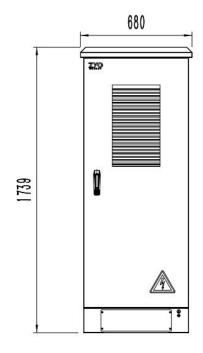

## Outdoor | Pre-Wired | IP55 | 19" Rack | 680W × 1740H × 700D

- > IP55 robust protection
- Pre-wired ready to connect
- > Up to 10 SIMPO 5000 Modules
- Waterproof threading Holes

| Parameter                   | Data               |
|-----------------------------|--------------------|
| Number of Slots             | 10                 |
| Dimension (W × H × D)       | 680mm×1740mm×700mm |
| Weight (Gross / Net)        | 142kg / 132kg      |
| Maximum Output Current      | 700A               |
| IP Rate                     | IP55               |
| Anti-Corrosion              | C4M                |
| Cooling                     | Natural            |
| Operating Temperature Range | -20 °C ~ 60 °C     |
| Power Cables                | Pre-wired          |
| Color                       | White              |
| Operating Altitude          | 3000m              |