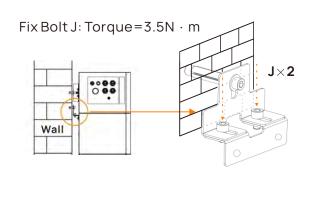

et                   |  |  |  |
| OUT   | ComOut                     |  |  |  |
| НМІ   | Human Machine Interface    |  |  |  |
| ON/FF | ON/OFF                     |  |  |  |
| INV   | Inverter COM               |  |  |  |
| PE    | PE Connection              |  |  |  |
| IN    | COMIn                      |  |  |  |
| 1     | Circuit Breaker            |  |  |  |
|       | + ETH OUT HMI ON/FF INV PE |  |  |  |

#### WhatsApp: +86 19168831702



Guangke Road 1, Pingshan, Shenzhen, P.R. China

The base should be based on solid floor. A spirit level is recommended for use when adjusting the feet.

# Position of Fixing Parts



# **Power Cables Crimping**



#### Fix To The Wall







Step 2

Step 1

475 mm

665 mm

855 mm

1045 mm

1235 mm

1425 mm

1731 mm

1803 mm

H3=1731 mm



Step 3



## Fix BMS















ZYC ENERGY CO., LTD

+86 (0)755-2839 4019

## 







#### Communication Cables Connection:



#### Definition of SIMPO HV "INV" Port

| PIN NO.    | 1      | 2   | 3   | 4     | 5     | 6      | 7      | 8      |
|------------|--------|-----|-----|-------|-------|--------|--------|--------|
| Definition | 11VGND | 12V | 11V | CAN_H | CAN_L | 12VGND | RS485B | RS485A |











- a. Turn on the DC breaker between battery and inverter (if any).
- **b**. Turn on the **Air Switch**.
- c.Press 'ON/OFF' to start the system.

### Connect to Internet & ZYC Portal & ZYC Assist



Open ZYC Assist APP 
Others 
Connect to Internet