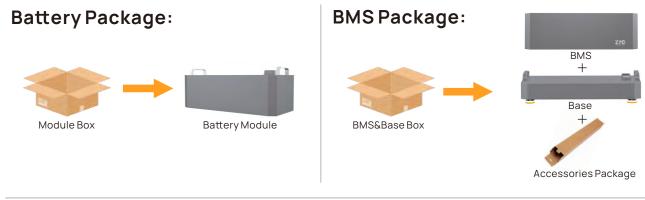

# Contents in SIMPO HV Package

Fixing part

 $E \times 1$ 

DC-Terminal

 $B \times 3$ 

Fixing part

C×1

Fixing part