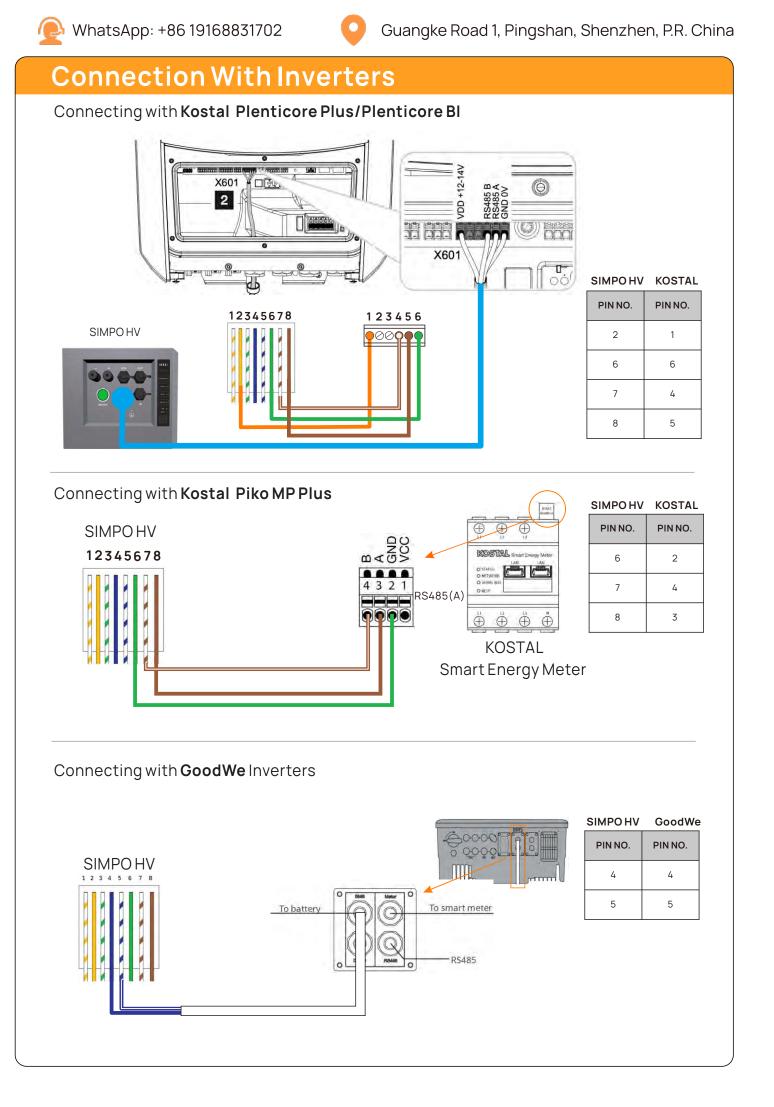

#### WhatsApp: +86 19168831702

Guangke Road 1, Pingshan, Shenzhen, P.R. China

The base should be based on solid floor. A spirit level is recommended for use when adjusting the feet.

#### Communication Cables Connection:

#### Definition of SIMPO HV "INV" Port

| PIN NO.    | 1      | 2   | 3   | 4     | 5     | 6      | 7      | 8      |
|------------|--------|-----|-----|-------|-------|--------|--------|--------|
| Definition | 11VGND | 12V | 11V | CAN_H | CAN_L | 12VGND | RS485B | RS485A |