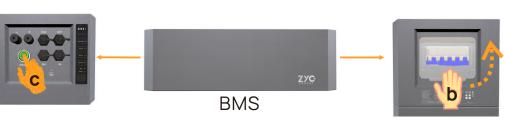

- a. Turn on the DC breaker between battery and inverter (if any).
- **b**. Turn on the **Air Switch**.
- c.Press 'ON/OFF' to start the system.