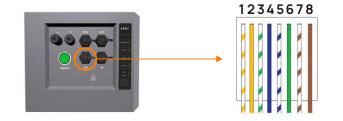

#### Definition of SIMPO HV "INV" Port

| PIN NO.    | 1      | 2   | 3   | 4     | 5     | 6      | 7      | 8      |
|------------|--------|-----|-----|-------|-------|--------|--------|--------|
| Definition | 11VGND | 12V | 11V | CAN_H | CAN_L | 12VGND | RS485B | RS485A |