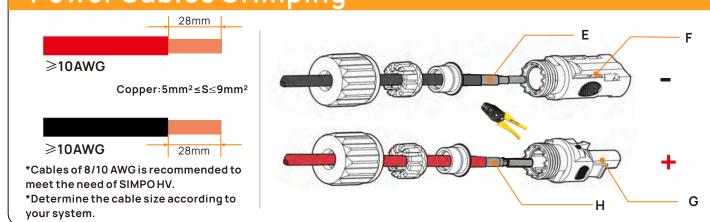

--------------|--|--|--|
| -     | DC-                        |  |  |  |
| +     | DC+                        |  |  |  |
| ETH   | Ethernet                   |  |  |  |
| OUT   | ComOut                     |  |  |  |
| НМІ   | Human Machine Interface    |  |  |  |
| ON/FF | ON/OFF                     |  |  |  |
| INV   | Inverter COM               |  |  |  |
| PE    | PE Connection              |  |  |  |
| IN    | COMIn                      |  |  |  |
| 1     | Circuit Breaker            |  |  |  |
|       | + ETH OUT HMI ON/FF INV PE |  |  |  |

#### WhatsApp: +86 19168831702



Guangke Road 1, Pingshan, Shenzhen, P.R. China

The base should be based on solid floor. A spirit level is recommended for use when adjusting the feet.

# Position of Fixing Parts



# **Power Cables Crimping**



#### Fix To The Wall







Step 2

Step 1

475 mm

665 mm

855 mm

1045 mm

1235 mm

1425 mm

1731 mm

1803 mm

H3=1731 mm



Step 3



## Fix BMS















ZYC ENERGY CO., LTD

+86 (0)755-2839 4019

## 







#### Communication Cables Connection:



#### Definition of SIMPO HV "INV" Port

| PIN NO.    | 1      | 2   | 3   | 4     | 5     | 6      | 7      | 8      |
|------------|--------|-----|-----|-------|-------|--------|--------|--------|
| Definition | 11VGND | 12V | 11V | CAN_H | CAN_L | 12VGND | RS485B | RS485A |











- a. Turn on the DC breaker between battery and inverter (if any).
- **b**. Turn on the **Air Switch**.
- c.Press 'ON/OFF' to start the system.

### Connect to Internet & ZYC Portal & ZYC Assist



Open ZYC Assist APP 
Others 
Connect to Internet