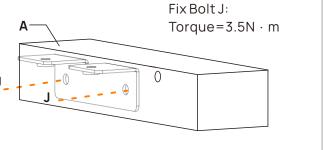

| DC-                        |  |  |  |
| +     | DC+                        |  |  |  |
| ETH   | Ethernet                   |  |  |  |
| OUT   | ComOut                     |  |  |  |
| НМІ   | Human Machine Interface    |  |  |  |
| ON/FF | ON/OFF                     |  |  |  |
| INV   | Inverter COM               |  |  |  |
| PE    | PE Connection              |  |  |  |
| IN    | COMIn                      |  |  |  |
| 1     | Circuit Breaker            |  |  |  |
|       | + ETH OUT HMI ON/FF INV PE |  |  |  |

#### WhatsApp: +86 19168831702



Guangke Road 1, Pingshan, Shenzhen, P.R. China

The base should be based on solid floor. A spirit level is recommended for use when adjusting the feet.

# Position of Fixing Parts



# **Power Cables Crimping**



#### Fix To The Wall







Step 2

Step 1

475 mm

665 mm

855 mm

1045 mm

1235 mm

1425 mm

1731 mm

1803 mm

H3=1731 mm



Step 3



## Fix BMS















ZYC ENERGY CO., LTD

+86 (0)755-2839 4019

## 







#### Communication Cables Connection:



#### Definition of SIMPO HV "INV" Port

| PIN NO.    | 1      | 2   | 3   | 4     | 5     | 6      | 7      | 8      |
|------------|--------|-----|-----|-------|-------|--------|--------|--------|
| Definition | 11VGND | 12V | 11V | CAN_H | CAN_L | 12VGND | RS485B | RS485A |











- a. Turn on the DC breaker between battery and inverter (if any).
- **b**. Turn on the **Air Switch**.
- c.Press 'ON/OFF' to start the system.

### Connect to Internet & ZYC Portal & ZYC Assist



Open ZYC Assist APP 
Others 
Connect to Internet