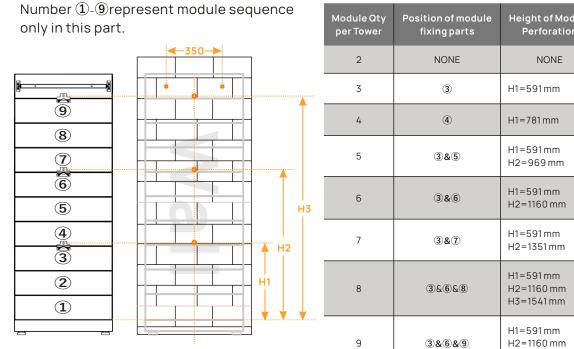

# Position of Fixing Parts

#### Fix To The Wall

Step 2

Step 1

475 mm

665 mm

855 mm

1045 mm

1235 mm

1425 mm

1731 mm

1803 mm

H3=1731 mm

Step 3