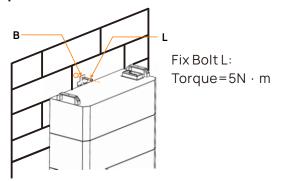

| Ethernet                   |  |  |  |
| OUT   | ComOut                     |  |  |  |
| НМІ   | Human Machine Interface    |  |  |  |
| ON/FF | ON/OFF                     |  |  |  |
| INV   | Inverter COM               |  |  |  |
| PE    | PE Connection              |  |  |  |
| IN    | COMIn                      |  |  |  |
| 1     | Circuit Breaker            |  |  |  |
|       | + ETH OUT HMI ON/FF INV PE |  |  |  |

#### WhatsApp: +86 19168831702



Guangke Road 1, Pingshan, Shenzhen, P.R. China

The base should be based on solid floor. A spirit level is recommended for use when adjusting the feet.

# Position of Fixing Parts



# **Power Cables Crimping**



#### Fix To The Wall







Step 2

Step 1

475 mm

665 mm

855 mm

1045 mm

1235 mm

1425 mm

1731 mm

1803 mm

H3=1731 mm



Step 3



## Fix BMS















ZYC ENERGY CO., LTD

+86 (0)755-2839 4019

## 







#### Communication Cables Connection:



#### Definition of SIMPO HV "INV" Port

| PIN NO.    | 1      | 2   | 3   | 4     | 5     | 6      | 7      | 8      |
|------------|--------|-----|-----|-------|-------|--------|--------|--------|
| Definition | 11VGND | 12V | 11V | CAN_H | CAN_L | 12VGND | RS485B | RS485A |











- a. Turn on the DC breaker between battery and inverter (if any).
- **b**. Turn on the **Air Switch**.
- c.Press 'ON/OFF' to start the system.

### Connect to Internet & ZYC Portal & ZYC Assist



Open ZYC Assist APP 
Others 
Connect to Internet