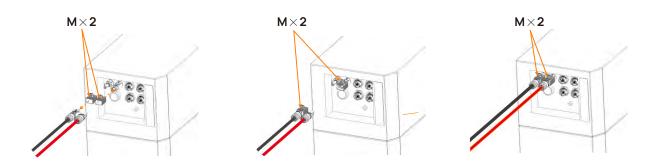

| НМІ   | Human Machine Interface    |  |  |  |
| ON/FF | ON/OFF                     |  |  |  |
| INV   | Inverter COM               |  |  |  |
| PE    | PE Connection              |  |  |  |
| IN    | COMIn                      |  |  |  |
| 1     | Circuit Breaker            |  |  |  |
|       | + ETH OUT HMI ON/FF INV PE |  |  |  |

#### WhatsApp: +86 19168831702



Guangke Road 1, Pingshan, Shenzhen, P.R. China

The base should be based on solid floor. A spirit level is recommended for use when adjusting the feet.

# Position of Fixing Parts



# **Power Cables Crimping**



#### Fix To The Wall







Step 2

Step 1

475 mm

665 mm

855 mm

1045 mm

1235 mm

1425 mm

1731 mm

1803 mm

H3=1731 mm



Step 3



## Fix BMS















ZYC ENERGY CO., LTD

+86 (0)755-2839 4019

## 







#### Communication Cables Connection:



#### Definition of SIMPO HV "INV" Port

| PIN NO.    | 1      | 2   | 3   | 4     | 5     | 6      | 7      | 8      |
|------------|--------|-----|-----|-------|-------|--------|--------|--------|
| Definition | 11VGND | 12V | 11V | CAN_H | CAN_L | 12VGND | RS485B | RS485A |











- a. Turn on the DC breaker between battery and inverter (if any).
- **b**. Turn on the **Air Switch**.
- c.Press 'ON/OFF' to start the system.

### Connect to Internet & ZYC Portal & ZYC Assist



Open ZYC Assist APP 
Others 
Connect to Internet