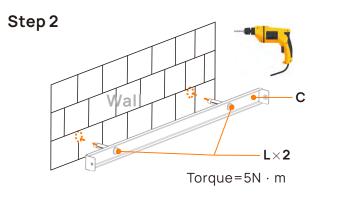

|  |  |  |
| OUT   | ComOut                     |  |  |  |
| НМІ   | Human Machine Interface    |  |  |  |
| ON/FF | ON/OFF                     |  |  |  |
| INV   | Inverter COM               |  |  |  |
| PE    | PE Connection              |  |  |  |
| IN    | COMIn                      |  |  |  |
| 1     | Circuit Breaker            |  |  |  |
|       | + ETH OUT HMI ON/FF INV PE |  |  |  |

#### WhatsApp: +86 19168831702



Guangke Road 1, Pingshan, Shenzhen, P.R. China

The base should be based on solid floor. A spirit level is recommended for use when adjusting the feet.

# Position of Fixing Parts



# **Power Cables Crimping**



#### Fix To The Wall







Step 2

Step 1

475 mm

665 mm

855 mm

1045 mm

1235 mm

1425 mm

1731 mm

1803 mm

H3=1731 mm



Step 3



## Fix BMS















ZYC ENERGY CO., LTD

+86 (0)755-2839 4019

## 







#### Communication Cables Connection:



#### Definition of SIMPO HV "INV" Port

| PIN NO.    | 1      | 2   | 3   | 4     | 5     | 6      | 7      | 8      |
|------------|--------|-----|-----|-------|-------|--------|--------|--------|
| Definition | 11VGND | 12V | 11V | CAN_H | CAN_L | 12VGND | RS485B | RS485A |











- a. Turn on the DC breaker between battery and inverter (if any).
- **b**. Turn on the **Air Switch**.
- c.Press 'ON/OFF' to start the system.

### Connect to Internet & ZYC Portal & ZYC Assist



Open ZYC Assist APP 
Others 
Connect to Internet