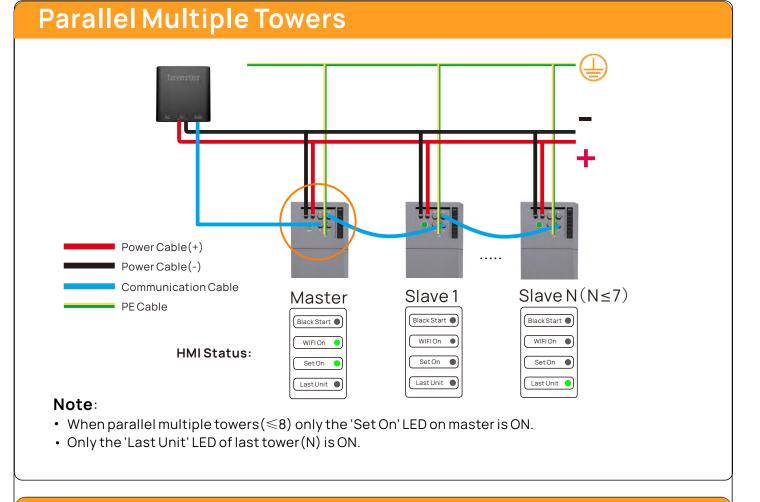

### Different Functional Area on BMS

| Labic | i diletion                 |  |  |  |
|-------|----------------------------|--|--|--|
| -     | DC-                        |  |  |  |
| +     | DC+                        |  |  |  |
| ETH   | Ethernet                   |  |  |  |
| OUT   | ComOut                     |  |  |  |
| НМІ   | Human Machine Interface    |  |  |  |
| ON/FF | ON/OFF                     |  |  |  |
| INV   | Inverter COM               |  |  |  |
| PE    | PE Connection              |  |  |  |
| IN    | COMIn                      |  |  |  |
| 1     | Circuit Breaker            |  |  |  |
|       | + ETH OUT HMI ON/FF INV PE |  |  |  |

#### Definition of SIMPO HV "INV" Port

| PIN NO.    | 1      | 2   | 3   | 4     | 5     | 6      | 7      | 8      |
|------------|--------|-----|-----|-------|-------|--------|--------|--------|
| Definition | 11VGND | 12V | 11V | CAN_H | CAN_L | 12VGND | RS485B | RS485A |