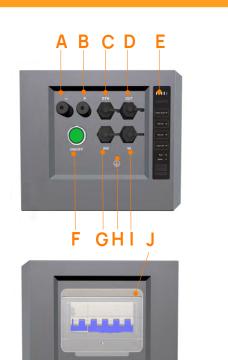

### Different Functional Area on BMS

| Labic | i diletion                 |  |  |  |
|-------|----------------------------|--|--|--|
| -     | DC-                        |  |  |  |
| +     | DC+                        |  |  |  |
| ETH   | Ethernet                   |  |  |  |
| OUT   | ComOut                     |  |  |  |
| НМІ   | Human Machine Interface    |  |  |  |
| ON/FF | ON/OFF                     |  |  |  |
| INV   | Inverter COM               |  |  |  |
| PE    | PE Connection              |  |  |  |
| IN    | COMIn                      |  |  |  |
| 1     | Circuit Breaker            |  |  |  |
|       | + ETH OUT HMI ON/FF INV PE |  |  |  |