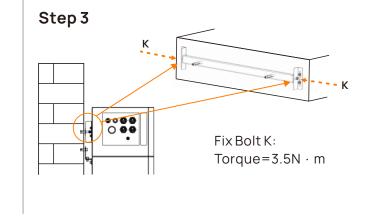

1425 mm

1731 mm

1803 mm

H3=1731 mm

Step 3

## Fix BMS

ZYC ENERGY CO., LTD

+86 (0)755-2839 4019