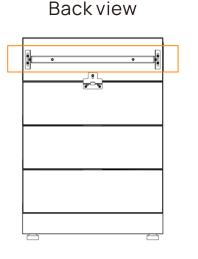

|  |  |  |
| OUT   | ComOut                     |  |  |  |
| НМІ   | Human Machine Interface    |  |  |  |
| ON/FF | ON/OFF                     |  |  |  |
| INV   | Inverter COM               |  |  |  |
| PE    | PE Connection              |  |  |  |
| IN    | COMIn                      |  |  |  |
| 1     | Circuit Breaker            |  |  |  |
|       | + ETH OUT HMI ON/FF INV PE |  |  |  |

#### WhatsApp: +86 19168831702



Guangke Road 1, Pingshan, Shenzhen, P.R. China

The base should be based on solid floor. A spirit level is recommended for use when adjusting the feet.

# Position of Fixing Parts



# **Power Cables Crimping**



#### Fix To The Wall







Step 2

Step 1

475 mm

665 mm

855 mm

1045 mm

1235 mm

1425 mm

1731 mm

1803 mm

H3=1731 mm



Step 3



## Fix BMS















ZYC ENERGY CO., LTD

+86 (0)755-2839 4019

## 







#### Communication Cables Connection:



#### Definition of SIMPO HV "INV" Port

| PIN NO.    | 1      | 2   | 3   | 4     | 5     | 6      | 7      | 8      |
|------------|--------|-----|-----|-------|-------|--------|--------|--------|
| Definition | 11VGND | 12V | 11V | CAN_H | CAN_L | 12VGND | RS485B | RS485A |











- a. Turn on the DC breaker between battery and inverter (if any).
- **b**. Turn on the **Air Switch**.
- c.Press 'ON/OFF' to start the system.

### Connect to Internet & ZYC Portal & ZYC Assist



Open ZYC Assist APP 
Others 
Connect to Internet