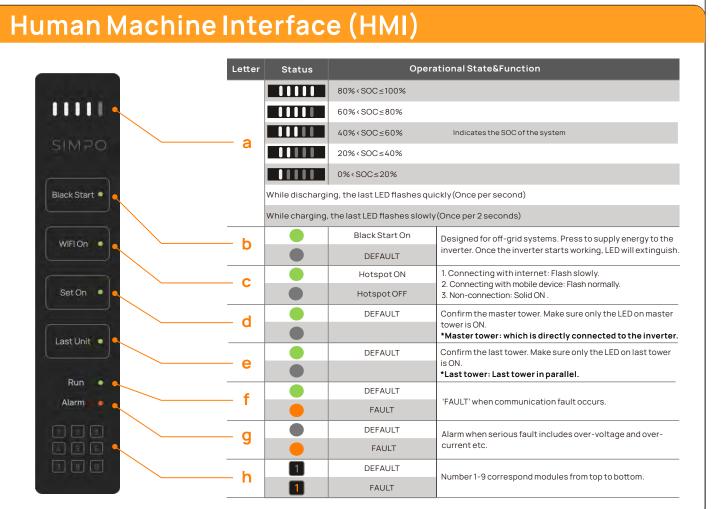

### Different Functional Area on BMS

| Labic | i diletion                 |  |  |  |
|-------|----------------------------|--|--|--|
| -     | DC-                        |  |  |  |
| +     | DC+                        |  |  |  |
| ETH   | Ethernet                   |  |  |  |
| OUT   | ComOut                     |  |  |  |
| НМІ   | Human Machine Interface    |  |  |  |
| ON/FF | ON/OFF                     |  |  |  |
| INV   | Inverter COM               |  |  |  |
| PE    | PE Connection              |  |  |  |
| IN    | COMIn                      |  |  |  |
| 1     | Circuit Breaker            |  |  |  |
|       | + ETH OUT HMI ON/FF INV PE |  |  |  |