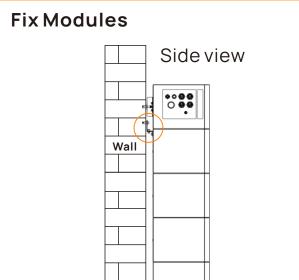

| -     | DC-                        |  |  |  |
| +     | DC+                        |  |  |  |
| ETH   | Ethernet                   |  |  |  |
| OUT   | ComOut                     |  |  |  |
| НМІ   | Human Machine Interface    |  |  |  |
| ON/FF | ON/OFF                     |  |  |  |
| INV   | Inverter COM               |  |  |  |
| PE    | PE Connection              |  |  |  |
| IN    | COMIn                      |  |  |  |
| 1     | Circuit Breaker            |  |  |  |
|       | + ETH OUT HMI ON/FF INV PE |  |  |  |

#### WhatsApp: +86 19168831702



Guangke Road 1, Pingshan, Shenzhen, P.R. China

The base should be based on solid floor. A spirit level is recommended for use when adjusting the feet.

# Position of Fixing Parts



# **Power Cables Crimping**



#### Fix To The Wall







Step 2

Step 1

475 mm

665 mm

855 mm

1045 mm

1235 mm

1425 mm

1731 mm

1803 mm

H3=1731 mm



Step 3



## Fix BMS















ZYC ENERGY CO., LTD

+86 (0)755-2839 4019

## 







#### Communication Cables Connection:



#### Definition of SIMPO HV "INV" Port

| PIN NO.    | 1      | 2   | 3   | 4     | 5     | 6      | 7      | 8      |
|------------|--------|-----|-----|-------|-------|--------|--------|--------|
| Definition | 11VGND | 12V | 11V | CAN_H | CAN_L | 12VGND | RS485B | RS485A |











- a. Turn on the DC breaker between battery and inverter (if any).
- **b**. Turn on the **Air Switch**.
- c.Press 'ON/OFF' to start the system.

### Connect to Internet & ZYC Portal & ZYC Assist



Open ZYC Assist APP 
Others 
Connect to Internet