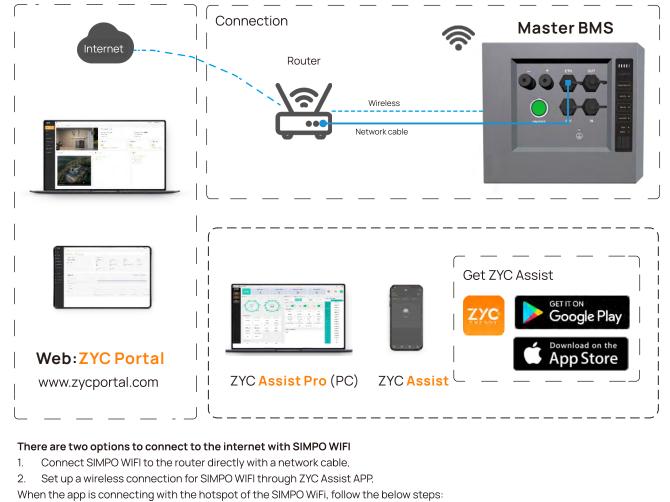

### Connect to Internet & ZYC Portal & ZYC Assist

Open ZYC Assist APP 
Others 
Connect to Internet