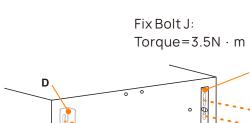

|  |  |  |
| OUT   | ComOut                     |  |  |  |
| НМІ   | Human Machine Interface    |  |  |  |
| ON/FF | ON/OFF                     |  |  |  |
| INV   | Inverter COM               |  |  |  |
| PE    | PE Connection              |  |  |  |
| IN    | COMIn                      |  |  |  |
| 1     | Circuit Breaker            |  |  |  |
|       | + ETH OUT HMI ON/FF INV PE |  |  |  |

#### WhatsApp: +86 19168831702



Guangke Road 1, Pingshan, Shenzhen, P.R. China

The base should be based on solid floor. A spirit level is recommended for use when adjusting the feet.

# Position of Fixing Parts



# **Power Cables Crimping**



#### Fix To The Wall







Step 2

Step 1

475 mm

665 mm

855 mm

1045 mm

1235 mm

1425 mm

1731 mm

1803 mm

H3=1731 mm



Step 3



## Fix BMS















ZYC ENERGY CO., LTD

+86 (0)755-2839 4019

## 







#### Communication Cables Connection:



#### Definition of SIMPO HV "INV" Port

| PIN NO.    | 1      | 2   | 3   | 4     | 5     | 6      | 7      | 8      |
|------------|--------|-----|-----|-------|-------|--------|--------|--------|
| Definition | 11VGND | 12V | 11V | CAN_H | CAN_L | 12VGND | RS485B | RS485A |











- a. Turn on the DC breaker between battery and inverter (if any).
- **b**. Turn on the **Air Switch**.
- c.Press 'ON/OFF' to start the system.

### Connect to Internet & ZYC Portal & ZYC Assist



Open ZYC Assist APP 
Others 
Connect to Internet