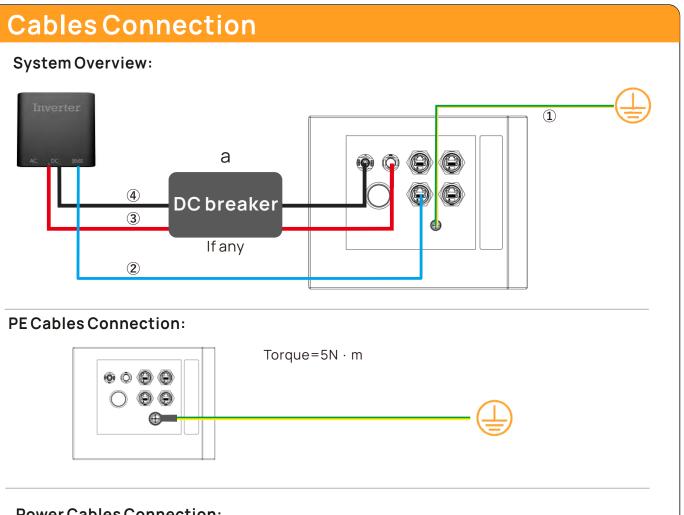

### Different Functional Area on BMS

| Labic | i diletion                 |  |  |  |
|-------|----------------------------|--|--|--|
| -     | DC-                        |  |  |  |
| +     | DC+                        |  |  |  |
| ETH   | Ethernet                   |  |  |  |
| OUT   | ComOut                     |  |  |  |
| НМІ   | Human Machine Interface    |  |  |  |
| ON/FF | ON/OFF                     |  |  |  |
| INV   | Inverter COM               |  |  |  |
| PE    | PE Connection              |  |  |  |
| IN    | COMIn                      |  |  |  |
| 1     | Circuit Breaker            |  |  |  |
|       | + ETH OUT HMI ON/FF INV PE |  |  |  |

#### Communication Cables Connection: