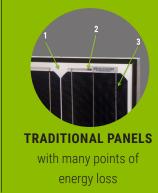

#### **REVOLUTIONIZING HOME SOLAR**

Solaria's advanced solar cell technology, PowerXT, produces 20% more power than traditional solar panels. The difference lies in its engineering. PowerXT uses a patented cell-cutting interconnection process that reduces the inactive space between cells, enhancing the capture of solar energy. The result? Reliable, clean energy for your home, and an unassuming footprint on your roof.

With more energy per square meter than traditional panels, Solaria PowerXT packs maximum power into minimum space for industry-leading efficiency you can see.

solaria powerxt
optimized for
maximum power